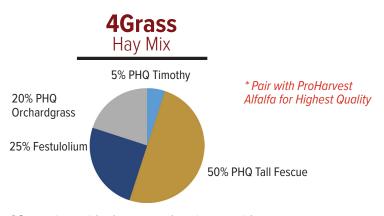

## FCRAGE Mixes

Dates: Mar 20 - May 20

Aug 15 - Sept 10

AlfaCut makes excellent horse and dairy quality hay with the tonnage.

Rate: 25 lbs/Acre

4Grass is an ideal grass only mixture with high quality and tonnage.

Rate 30-40 lbs/Acre