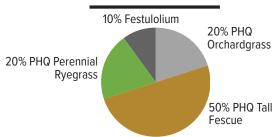

### RapidGraz Pasture Mix

RapidGraz is a five ingredient blend designed for a fast, easy start.

Rate: 30-40 lbs/Acre

Refer to these icons for safe feeding recommendations

\*\*PHQ Stands for ProHarvest Quality