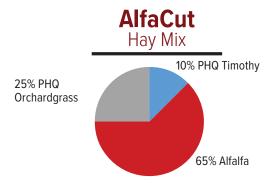

## FCRAGE Mixes

Dates: Mar 20 - May 20

Aug 15 - Sept 10

AlfaCut makes excellent horse and dairy quality hay with the tonnage.

Rate: 25 lbs/Acre

4Grass is an ideal grass only mixture with high quality and tonnage.