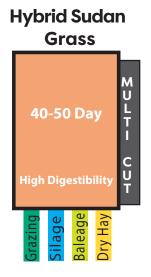

## **Summer Annuals**

lanting

Dates: May 20 - Aug 1

Soil Temperature: 60° or Higher