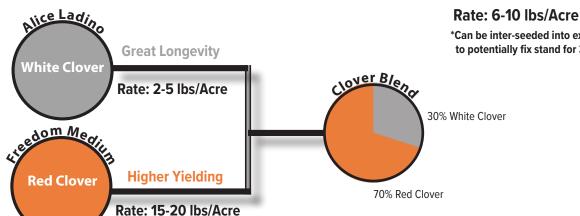

High fall palatability, great stockpile forage

Date: Mar 20 - May 20 | Aug 15 - Sept 10

**Rate: 18-22 lbs/ Acre** 

Date: Mar 20 - May 20 | Aug 15 - Sept 10

Clover varieties are good for soil building, can be used for hay or grazing, and have excellent longevity.

\*Can be inter-seeded into existing alfalfa to potentially fix stand for 3 years.