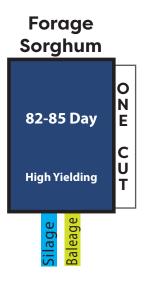

## **Summer Annuals**

lanting

Dates: May 20 - Aug 1

Soil Temperature: 60° or Higher