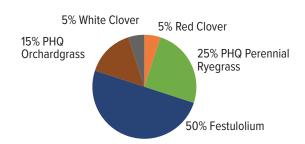

### RapidGraz Pasture Mix

RapidGraz is a five ingredient blend designed for a fast, easy start.

Rate: 30-40 lbs/Acre

Refer to these icons for safe feeding recommendations

\*\*PHQ Stands for ProHarvest Quality