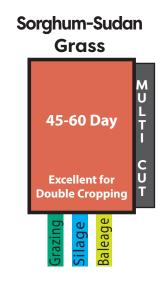

## **Summer Annuals**

lanting

Dates: May 20 - Aug 1

Soil Temperature: 60° or Higher