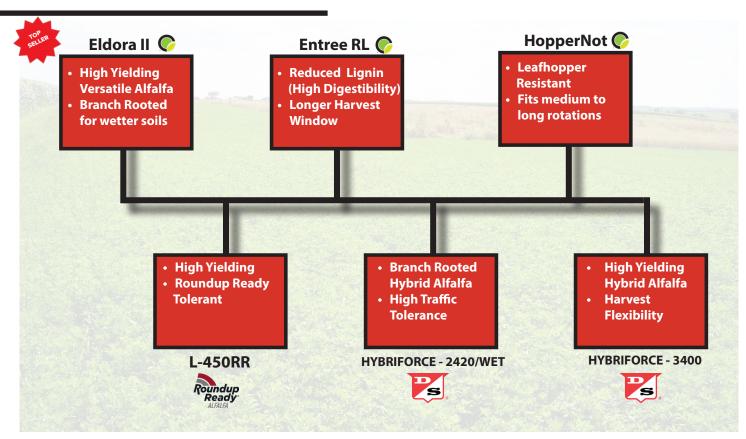

ges



Let's Talk...F RAGE

## FCRAGE Mixes

Dates: Mar 20 - May 20

Aug 15 - Sept 10



AlfaCut makes excellent horse and dairy quality hay with the tonnage.

Rate: 25 lbs/Acre





4Grass is an ideal grass only mixture with high quality and tonnage.

Rate 30-40 lbs/Acre



#### **PowerGraz** Pasture Mix



**PowerGraz** is a multi-purpose mix is ideal for cattle, sheep, goat, llama, alpaca, and horse pastures.

Rate 30-40 lbs/Acre







### RapidGraz Pasture Mix



RapidGraz is a five ingredient blend designed for a fast, easy start.

Rate: 30-40 lbs/Acre





Refer to these icons for safe feeding recommendations







\*\*PHQ Stands for ProHarvest Quality





High fall palatability, great stockpile forage









Date: Mar 20 - May 20 | Aug 15 - Sept 10

**Rate: 18-22 lbs/ Acre** 





Date: Mar 20 - May 20 | Aug 15 - Sept 10

Clover varieties are good for soil building, can be used for hay or grazing, and have excellent longevity.



\*Can be inter-seeded into existing alfalfa to potentially fix stand for 3 years.

## **Summer Annuals**

lanting

Dates: May 20 - Aug 1

Soil Temperature: 60° or Higher









## **GOVER365**

We've got you covered.

- Soil Health
- Year Round Grazing
- Feed (Harvestable)

Cover Crops improve soil heath, but can be a viable source of feed. When used in conjunction with your forage system, cover crops can provide a source of quality hay or grazing all year.

To attain more information on incorporating cover crops in your forage plans, please contact your local Dealer or Seed Specialist.



866.80*7.7*015

TO VIEW OUR FULL PRODUCT OFFE