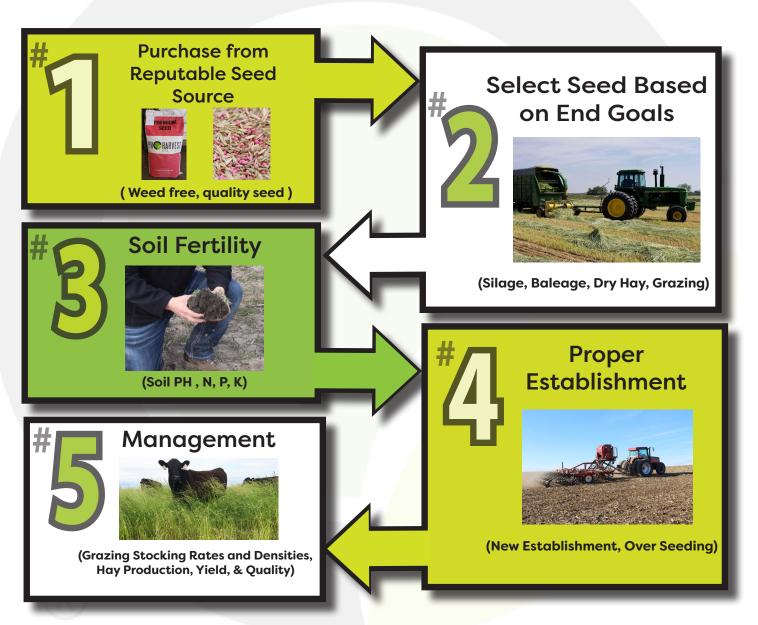

# 5 Tips for Producing High Quality Forages



Let's Talk...F RAGE

## FCRAGE Mixes

Dates: Mar 20 - May 20

Aug 15 - Sept 10



AlfaCut makes excellent horse and dairy quality hay with the tonnage.

Rate: 25 lbs/Acre





4Grass is an ideal grass only mixture with high quality and tonnage.

Rate 30-40 lbs/Acre



#### **PowerGraz** Pasture Mix



**PowerGraz** is a multi-purpose mix is ideal for cattle, sheep, goat, llama, alpaca, and horse pastures.

Rate 30-40 lbs/Acre







### RapidGraz Pasture Mix



RapidGraz is a five ingredient blend designed for a fast, easy start.

Rate: 30-40 lbs/Acre





Refer to these icons for safe feeding recommendations







\*\*PHQ Stands for ProHarvest Quality





High fall palatability, great stockpile forage









Date: Mar 20 - May 20 | Aug 15 - Sept 10

**Rate: 18-22 lbs/ Acre** 





D