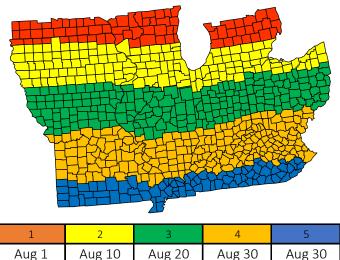

## Last planting date

| 10 | Aug 20 | Aug 30 | Aug 30 |
|----|--------|--------|--------|
|    |        |        |        |