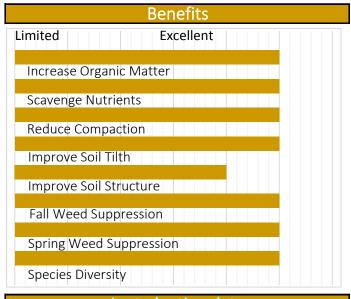

## AwakeN Blend

8-way Blend/Grasses/Legumes/Brassica's

- Excellent summer mix with a lot of bio-diversity
- Great for soil regeneration
- Excellent for microbial activity
- Scavenges nutrients well

## Description

This 8-way blend is designed for improving soil health. The combination of multiple grasses, legume's and brassica's will "AwakeN" the soil biology. The very diverse blend will help to improve mineralization, soil structure, and active organic matter. It is primarily designed for taking advantage of soils that are fallow from June through August. This can also provide an excellent livestock feed while improving soil health.